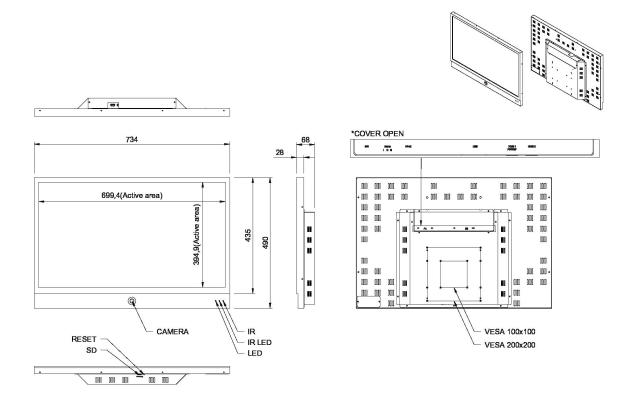

|             | Dimensions without Stand (WxHxD)  | 734mm(W) x 490mm(H) x 68mm(D)                                                                                                                                                                                                                                                                                              |
|-------------|-----------------------------------|----------------------------------------------------------------------------------------------------------------------------------------------------------------------------------------------------------------------------------------------------------------------------------------------------------------------------|
|             | Weight                            | 12.4kg                                                                                                                                                                                                                                                                                                                     |
| Mechanical  | Cabinet Color                     | Black                                                                                                                                                                                                                                                                                                                      |
|             | VESA Mounts Interface             | VESA 100 x 100mm, 200 x 100mm, 200 x 200mm                                                                                                                                                                                                                                                                                 |
| Camera      |                                   |                                                                                                                                                                                                                                                                                                                            |
|             | Imaging Device                    | 1/2.8" 2MP CMOS                                                                                                                                                                                                                                                                                                            |
| Video       | Max. Framerate                    | H.265/H.264: Max. 30fps/25fps(60Hz/50Hz)<br>MJPEG: Max. 15fps/12fps(60Hz/50Hz)                                                                                                                                                                                                                                             |
|             | Min. Illumination                 | Color: 0.03Lux (F1.6, 1/30sec)                                                                                                                                                                                                                                                                                             |
|             | Focal Length (Zoom Ratio)         | 3.06mm fixed focal                                                                                                                                                                                                                                                                                                         |
| Lens        | Max. Aperture Ratio               | F1.6                                                                                                                                                                                                                                                                                                                       |
|             | Angular Field of View             | H: 107.7° / V: 59.0° / D: 126.7°                                                                                                                                                                                                                                                                                           |
|             | Backlight Compensation            | BLC, WDR, SSDR                                                                                                                                                                                                                                                                                                             |
|             | Wide Dynamic Range                | 120dB                                                                                                                                                                                                                                                                                                                      |
|             | Digital Noise Reduction           | SSNR V , WiseNR II (Based on AI engine)                                                                                                                                                                                                                                                                                    |
|             | Motion Detection                  | 8ea, 8point Polygonal zones                                                                                                                                                                                                                                                                                                |
|             | Privacy Masking                   | 32ea, 4point Quadrangle zones                                                                                                                                                                                                                                                                                              |
|             | Gain Control                      | Low / Middle / High                                                                                                                                                                                                                                                                                                        |
|             | White Balance                     | ATW / AWC / Manual / Indoor / Outdoor                                                                                                                                                                                                                                                                                      |
|             | LDC                               | Support                                                                                                                                                                                                                                                                                                                    |
|             | Electronic Shutter Speed          | Minimum / Maximum / Anti flicker (1/5~1/12,000sec)                                                                                                                                                                                                                                                                         |
|             | Digital PTZ                       | Support                                                                                                                                                                                                                                                                                                                    |
|             | Video Rotation                    | Flip, Mirror, Hallway view(90-/270-)                                                                                                                                                                                                                                                                                       |
| Operational | Analytics                         | Classified object type: Person/Face Attributes: Not support Support DetectionShot Analytics events based on Al engine - Motion detection, Object detection, Virtual line(Crossing/Direction), Virtual area(Loitering/Intrusion/Enter/Exit) Analytics events - Defocus detection, Tampering, Virtual area(Appear/Disappear) |
|             | Business Intelligence             | People counting, Queue management, Heatmap based on AI engine                                                                                                                                                                                                                                                              |
|             | Alarm Triggers                    | Analytics, Network disconnect, Alarm input                                                                                                                                                                                                                                                                                 |
|             | Alarm Events                      | When alarm trigger occurred - File upload(image): e-mail/FTP - Notification: e-mail - Recording: SD/SDHC/SDXC or NAS recording at event triggers - Alarm output - Handover(PTZ preset, Send message by HTTP/HTTPS/TCP)                                                                                                     |
|             | Smart Codec                       | WiseStreamIII                                                                                                                                                                                                                                                                                                              |
| Network     |                                   | ONVIF Profile S/G/T/M                                                                                                                                                                                                                                                                                                      |
|             | Application Programming Interface | SUNAPI(HTTP API)                                                                                                                                                                                                                                                                                                           |

## **SMT-3231PV**

32-inch AI PVM with PIP/PBP functionality

CAD Unit:mm [inch]