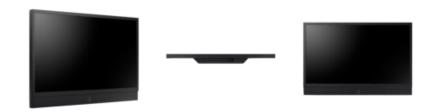

|             | Dimensions without Stand (WxHxD)  | 734mm(W) x 490mm(H) x 68mm(D)                                                                                                                                                                                                                                                                                              |
|-------------|-----------------------------------|----------------------------------------------------------------------------------------------------------------------------------------------------------------------------------------------------------------------------------------------------------------------------------------------------------------------------|
|             | Weight                            | 12.4kg                                                                                                                                                                                                                                                                                                                     |
| Mechanical  | Cabinet Color                     | Black                                                                                                                                                                                                                                                                                                                      |
|             | VESA Mounts Interface             | VESA 100 x 100mm, 200 x 100mm, 200 x 200mm                                                                                                                                                                                                                                                                                 |
| Camera      |                                   |                                                                                                                                                                                                                                                                                                                            |
|             | Imaging Device                    | 1/2.8" 2MP CMOS                                                                                                                                                                                                                                                                                                            |
| Video       | Max. Framerate                    | H.265/H.264: Max. 30fps/25fps(60Hz/50Hz)<br>MJPEG: Max. 15fps/12fps(60Hz/50Hz)                                                                                                                                                                                                                                             |
|             | Min. Illumination                 | Color: 0.03Lux (F1.6, 1/30sec)                                                                                                                                                                                                                                                                                             |
|             | Focal Length (Zoom Ratio)         | 3.06mm fixed focal                                                                                                                                                                                                                                                                                                         |
| Lens        | Max. Aperture Ratio               | F1.6                                                                                                                                                                                                                                                                                                                       |
|             | Angular Field of View             | H: 107.7° / V: 59.0° / D: 126.7°                                                                                                                                                                                                                                                                                           |
|             | Backlight Compensation            | BLC, WDR, SSDR                                                                                                                                                                                                                                                                                                             |
|             | Wide Dynamic Range                | 120dB                                                                                                                                                                                                                                                                                                                      |
|             | Digital Noise Reduction           | SSNR V , WiseNR II (Based on AI engine)                                                                                                                                                                                                                                                                                    |
|             | Motion Detection                  | 8ea, 8point Polygonal zones                                                                                                                                                                                                                                                                                                |
|             | Privacy Masking                   | 32ea, 4point Quadrangle zones                                                                                                                                                                                                                                                                                              |
|             | Gain Control                      | Low / Middle / High                                                                                                                                                                                                                                                                                                        |
|             | White Balance                     | ATW / AWC / Manual / Indoor / Outdoor                                                                                                                                                                                                                                                                                      |
|             | LDC                               | Support                                                                                                                                                                                                                                                                                                                    |
|             | Electronic Shutter Speed          | Minimum / Maximum / Anti flicker (1/5~1/12,000sec)                                                                                                                                                                                                                                                                         |
|             | Digital PTZ                       | Support                                                                                                                                                                                                                                                                                                                    |
|             | Video Rotation                    | Flip, Mirror, Hallway view(90-/270-)                                                                                                                                                                                                                                                                                       |
| Operational | Analytics                         | Classified object type: Person/Face Attributes: Not support Support DetectionShot Analytics events based on Al engine - Motion detection, Object detection, Virtual line(Crossing/Direction), Virtual area(Loitering/Intrusion/Enter/Exit) Analytics events - Defocus detection, Tampering, Virtual area(Appear/Disappear) |
|             | Business Intelligence             | People counting, Queue management, Heatmap based on AI engine                                                                                                                                                                                                                                                              |
|             | Alarm Triggers                    | Analytics, Network disconnect, Alarm input                                                                                                                                                                                                                                                                                 |
|             | Alarm Events                      | When alarm trigger occurred - File upload(image): e-mail/FTP - Notification: e-mail - Recording: SD/SDHC/SDXC or NAS recording at event triggers - Alarm output - Handover(PTZ preset, Send message by HTTP/HTTPS/TCP)                                                                                                     |
|             | Smart Codec                       | WiseStreamIII                                                                                                                                                                                                                                                                                                              |
| Network     |                                   | ONVIF Profile S/G/T/M                                                                                                                                                                                                                                                                                                      |
|             | Application Programming Interface | SUNAPI(HTTP API)                                                                                                                                                                                                                                                                                                           |