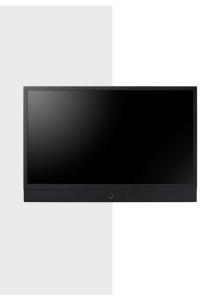

# **SMT-3231PV**

32-inch AI PVM with PIP/PBP functionality

### **SMT-3231PV**

32-inch AI PVM with PIP/PBP functionality