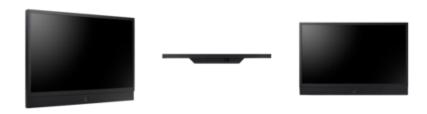

## **SMT-3231PV**

32-inch AI PVM with PIP/PBP functionality

CAD Unit:mm [inch]