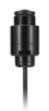

## SLA-T1080FA

2MP Lens Module for PNM-9000QB

**Key Features** 

- Color: 0.03Lux(F1.6, 1/30sec)
- 1.6mm fixed focal
- Compatible with PNM-9000QB

## SLA-T1080FA

2MP Lens Module for PNM-9000QB

## **Specifications**

| Video                       |                               |
|-----------------------------|-------------------------------|
| Imaging Device              | 1/2.8" 2MP CMOS               |
| Min. Illumination           | Color: 0.03Lux(F1.6, 1/30sec) |
| Lens                        |                               |
| Focal Length (Zoom Ratio)   | 1.6mm fixed focal             |
| Max. Aperture Ratio         | F1.6                          |
| Angular Field of View       | H: 187°, V: 113.9°            |
| Mount Type                  | RJ12 connected with main unit |
| Focus Control               | fixed                         |
| Mechanical                  |                               |
| Color / Material            | Black / Metal                 |
| Product dimensions / weight | Ø35xL68.9mm, 430g             |
|                             |                               |