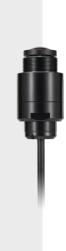

## SLA-T1080FA

2MP Lens Module for PNM-9000QB

**Key Features** 

- Color: 0.03Lux(F1.6, 1/30sec)
- 1.6mm fixed focal
- Compatible with PNM-9000QB

## SLA-T1080FA

2MP Lens Module for PNM-9000QB

## **Specifications**

| Video                       |                               |
|-----------------------------|-------------------------------|
| Imaging Device              | 1/2.8" 2MP CMOS               |
| Min. Illumination           | Color: 0.03Lux(F1.6, 1/30sec) |
| Lens                        |                               |
| Focal Length (Zoom Ratio)   | 1.6mm fixed focal             |
| Max. Aperture Ratio         | F1.6                          |
| Angular Field of View       | H: 187°, V: 113.9°            |
| Mount Type                  | RJ12 connected with main unit |
| Focus Control               | fixed                         |
| Mechanical                  |                               |
| Color / Material            | Black / Metal                 |
| Product dimensions / weight | Ø35xL68.9mm, 430g             |
|                             |                               |