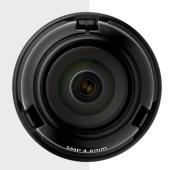

## SLA-5M4600P

5M Lens Module for PNM-9320VQP

### SLA-5M4600P

5M Lens Module for PNM-9320VQP

### **Key Features**

- Compatible with PNM-9320VQP
- 0.16Lux@F1.6 Color, B/W
- 4.6mm fixed lens (5Megapixel)