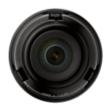

## SLA-5M3700P

5M Lens Module for PNM-9320VQP

### SLA-5M3700P

5M Lens Module for PNM-9320VQP

### **Key Features**

- Compatible with PNM-9320VQP
- 0.16Lux@F1.6 Color, B/W
- 3.7mm fixed lens (5Megapixel)

### **Specifications**

| Video                       |                                                              |
|-----------------------------|--------------------------------------------------------------|
| Imaging Device              | 1/2.8" 5MP CMOS                                              |
| Effective Pixels            | 2616(H) x 1976(V)                                            |
| Min. Illumination           | Color: 0.16Lux(F2.0, 1/30sec)<br>B/W: 0.16Lux(F2.0, 1/30sec) |
| Lens                        |                                                              |
| Focal Length (Zoom Ratio)   | 3.7mm fixed focal                                            |
| Max. Aperture Ratio         | F1.6                                                         |
| Angular Field of View       | H: 97.5-, V: 71.9-, D: 126.2-                                |
| Focus Control               | Fixed                                                        |
| Pan / Tilt / Rotate         |                                                              |
| Pan / Tilt / Rotate Range   | -90-~+90- / +36-~+73- / -180-~+180-                          |
| Mechanical                  |                                                              |
| Color / Material            | Black / Plastic                                              |
| Product dimensions / weight | Ø35.5x35.9mm, 30g                                            |
|                             |                                                              |