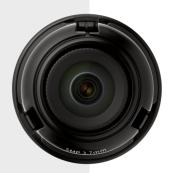

## SLA-5M3700P

5M Lens Module for PNM-9320VQP

### SLA-5M3700P

5M Lens Module for PNM-9320VQP

### **Key Features**

- Compatible with PNM-9320VQP
- 0.16Lux@F1.6 Color, B/W
- 3.7mm fixed lens (5Megapixel)

### **Specifications**

| Video                       |                                                              |
|-----------------------------|--------------------------------------------------------------|
| Imaging Device              | 1/2.8" 5MP CMOS                                              |
| Effective Pixels            | 2616(H) x 1976(V)                                            |
| Min. Illumination           | Color: 0.16Lux(F2.0, 1/30sec)<br>B/W: 0.16Lux(F2.0, 1/30sec) |
| Lens                        |                                                              |
| Focal Length (Zoom Ratio)   | 3.7mm fixed focal                                            |
| Max. Aperture Ratio         | F1.6                                                         |
| Angular Field of View       | H: 97.5-, V: 71.9-, D: 126.2-                                |
| Focus Control               | Fixed                                                        |
| Pan / Tilt / Rotate         |                                                              |
| Pan / Tilt / Rotate Range   | -90-~+90- / +36-~+73- / -180-~+180-                          |
| Mechanical                  |                                                              |
| Color / Material            | Black / Plastic                                              |
| Product dimensions / weight | Ø35.5x35.9mm, 30g                                            |
|                             |                                                              |