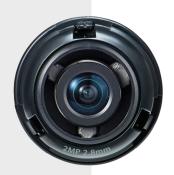

SLA-2M2802D

SLA-2M2802D

2MP Lens Module for PNM-7002VD

**Key Features** 

• 0.055Lux@F2.0 Color, B/W • 2.8mm fixed lens (2MP)

Compatible Accessories (Optional)

PNM-7002VD

Design and specifications are subject to change without notice. The latest product information / specification can be found at HanwhaVision.com Hanwha Vision is formerly known as Hanwha Techwin.

## SLA-2M2802D

2MP Lens Module for PNM-7002VD