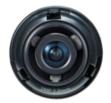

SLA-2M2802D

SLA-2M2802D

2MP Lens Module for PNM-7002VD

**Key Features** 

• 0.055Lux@F2.0 Color, B/W • 2.8mm fixed lens (2MP)

Compatible Accessories (Optional)

PNM-7002VD

Design and specifications are subject to change without notice. The latest product information / specification can be found at HanwhaVision.com Hanwha Vision is formerly known as Hanwha Techwin.

## SLA-2M2802D

2MP Lens Module for PNM-7002VD