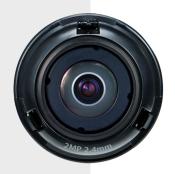

## **SLA-2M2402D**

2M Lens Module for PNM-7002VD

**Key Features** 

- 0.055Lux@F2.0 Color, B/W
- 2.4mm fixed lens (2MP)

Compatible Accessories (Optional)

PNM-7002VD

## SLA-2M2402D

2M Lens Module for PNM-7002VD