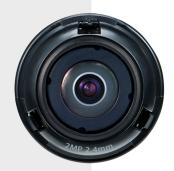

## **SLA-2M2400P**

2M Lens Module for PNM-9320VQP

### **Key Features**

- Compatible with PNM-9320VQP
- 0.055Lux@F2.0 Color, B/W
- 2.4mm fixed lens (2Megapixel)

### SLA-2M2400P

2M Lens Module for PNM-9320VQP

### **Specifications**

| Video                       |                                                                |
|-----------------------------|----------------------------------------------------------------|
| Imaging Device              | 1/2.8" 2MP CMOS                                                |
| Effective Pixels            | 1945(H)x1109(V)                                                |
| Min. Illumination           | Color: 0.055Lux(F2.0, 1/30sec)<br>B/W: 0.055Lux(F2.0, 1/30sec) |
| Lens                        |                                                                |
| Focal Length (Zoom Ratio)   | 2.4mm fixed focal                                              |
| Max. Aperture Ratio         | F2.0                                                           |
| Angular Field of View       | H:135.4°, V:71.2°, D:161.6°                                    |
| Focus Control               | Fixed                                                          |
| Pan / Tilt / Rotate         |                                                                |
| Pan / Tilt / Rotate Range   | -90°~+90° / +52~+56° / -180°~+180°                             |
| Mechanical                  |                                                                |
| Color / Material            | Black / Plastic                                                |
| Product dimensions / weight | Ø35.5x35.9mm, 30g                                              |
|                             |                                                                |