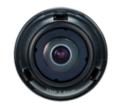

## **SLA-2M2400P**

2M Lens Module for PNM-9320VQP

### **Key Features**

- Compatible with PNM-9320VQP
- 0.055Lux@F2.0 Color, B/W
- 2.4mm fixed lens (2Megapixel)

### SLA-2M2400P

2M Lens Module for PNM-9320VQP

### **Specifications**

| Video                       |                                                                |
|-----------------------------|----------------------------------------------------------------|
| Imaging Device              | 1/2.8" 2MP CMOS                                                |
| Effective Pixels            | 1945(H)x1109(V)                                                |
| Min. Illumination           | Color: 0.055Lux(F2.0, 1/30sec)<br>B/W: 0.055Lux(F2.0, 1/30sec) |
| Lens                        |                                                                |
| Focal Length (Zoom Ratio)   | 2.4mm fixed focal                                              |
| Max. Aperture Ratio         | F2.0                                                           |
| Angular Field of View       | H:135.4°, V:71.2°, D:161.6°                                    |
| Focus Control               | Fixed                                                          |
| Pan / Tilt / Rotate         |                                                                |
| Pan / Tilt / Rotate Range   | -90°~+90° / +52~+56° / -180°~+180°                             |
| Mechanical                  |                                                                |
| Color / Material            | Black / Plastic                                                |
| Product dimensions / weight | Ø35.5x35.9mm, 30g                                              |
|                             |                                                                |