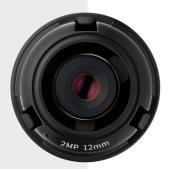

## **SLA-2M1200P**

2M Lens Module for PNM-9320VQP

### **Key Features**

- Compatible with PNM-9320VQP
- 0.055Lux@F2.0 Color, B/W
- 12mm fixed lens (2Megapixel)

### **SLA-2M1200P**

2M Lens Module for PNM-9320VQP

### **Specifications**

| Video                       |                                                                |
|-----------------------------|----------------------------------------------------------------|
| Imaging Device              | 1/2.8" 2MP CMOS                                                |
| Effective Pixels            | 1945(H)x1109(V)                                                |
| Min. Illumination           | Color: 0.055Lux(F2.0, 1/30sec)<br>B/W: 0.055Lux(F2.0, 1/30sec) |
| Lens                        |                                                                |
| Focal Length (Zoom Ratio)   | 12.0mm fixed focal                                             |
| Max. Aperture Ratio         | F2.0                                                           |
| Angular Field of View       | H: 26.3° V: 14.9° D: 30.0°                                     |
| Focus Control               | Fixed                                                          |
| Pan / Tilt / Rotate         |                                                                |
| Pan / Tilt / Rotate Range   | -90°~+90° / +10~+97° / -180°~+180°                             |
| Mechanical                  |                                                                |
| Color / Material            | Black / Plastic                                                |
| Product dimensions / weight | Ø35.5x35.9mm, 30g                                              |
|                             |                                                                |