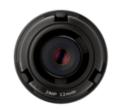

## **SLA-2M1200P**

2M Lens Module for PNM-9320VQP

### **Key Features**

- Compatible with PNM-9320VQP
- 0.055Lux@F2.0 Color, B/W
- 12mm fixed lens (2Megapixel)

### **SLA-2M1200P**

2M Lens Module for PNM-9320VQP

### **Specifications**

| Video                       |                                                                |
|-----------------------------|----------------------------------------------------------------|
| Imaging Device              | 1/2.8" 2MP CMOS                                                |
| Effective Pixels            | 1945(H)x1109(V)                                                |
| Min. Illumination           | Color: 0.055Lux(F2.0, 1/30sec)<br>B/W: 0.055Lux(F2.0, 1/30sec) |
| Lens                        |                                                                |
| Focal Length (Zoom Ratio)   | 12.0mm fixed focal                                             |
| Max. Aperture Ratio         | F2.0                                                           |
| Angular Field of View       | H: 26.3° V: 14.9° D: 30.0°                                     |
| Focus Control               | Fixed                                                          |
| Pan / Tilt / Rotate         |                                                                |
| Pan / Tilt / Rotate Range   | -90°~+90° / +10~+97° / -180°~+180°                             |
| Mechanical                  |                                                                |
| Color / Material            | Black / Plastic                                                |
| Product dimensions / weight | Ø35.5x35.9mm, 30g                                              |
|                             |                                                                |