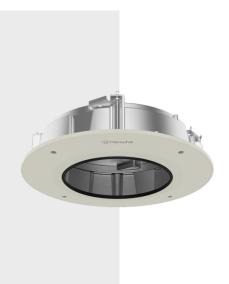

## SHD-3000F5

In-ceiling Housing

c⊕us C€ [A[

**Key Features** 

• Body : Aluminum / Rim : UL2820 Plenum rated • Dimensions : 352 x 109mm (Ø13.86 x 4.29")

• Weight: 2550g (5.62lb)

• Color : White

## **Specifications**

| Mechanical                  |                                                                                                                          |
|-----------------------------|--------------------------------------------------------------------------------------------------------------------------|
| Color                       | Rim: White                                                                                                               |
| Material                    | Body : Aluminum<br>Rim : UL2820 Plenum rated                                                                             |
| RAL code                    | RAL9003                                                                                                                  |
| Product dimensions / weight | Ø352 x 109mm (Ø13.86 x 4.29") / 2550g (5.62lb)                                                                           |
| Supported products          | Compatible with the PNM-9000VQ & PNM-9002VQ<br>** For further compatible models, please visit our website or use Toolbox |