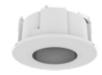

## **Key Features**

**SHD-1408FW** 

In-ceiling Housing

•Poly carbonate

•Dimensions: Ø190 X 100.6(H)

•Weight: 394g •Color: White

## **SHD-1408FW**

In-ceiling Housing

## **Specifications**

| Mechanical                  |                                                                                                                                                  |
|-----------------------------|--------------------------------------------------------------------------------------------------------------------------------------------------|
| Color                       | White                                                                                                                                            |
| Material                    | Plastic                                                                                                                                          |
| RAL code                    | RAL9003                                                                                                                                          |
| Product dimensions / weight | Ø190x100.6(H)mm(7.48x3.96"), 394g(0.87 lb)                                                                                                       |
| Supported products          | XND-8080R/6080R/L6080R,QNV-8080R/7080R/6082R/6072R, HCV-7080R/7070R<br>** For further compatible models, please visit our website or use Toolbox |