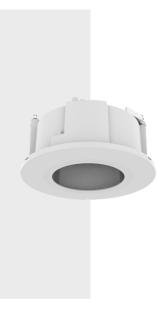

## **Key Features**

**SHD-1408FW** 

In-ceiling Housing

•Poly carbonate

•Dimensions: Ø190 X 100.6(H)

•Weight: 394g •Color: White

## **SHD-1408FW**

In-ceiling Housing