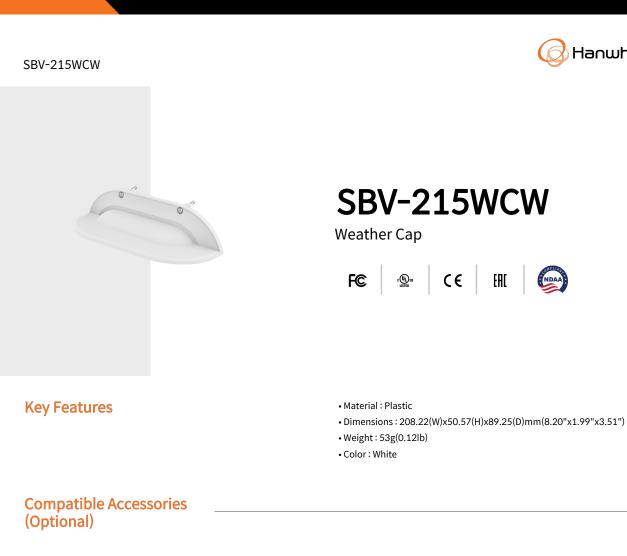

Hanwha Vision

SBV-215WCW

Weather Cap

## **Specifications**

| Mechanical                  |                                                                          |
|-----------------------------|--------------------------------------------------------------------------|
| Color                       | White                                                                    |
| Material                    | Plastic                                                                  |
| RAL code                    | RAL9003                                                                  |
| Product dimensions / weight | 208.22(W)x50.57(H)x89.25(D)mm(8.20"x1.99"x3.51"), 53g(0.12lb)            |
| Supported products          | PNM-C12083RVD/C7083RVD<br>PNM-12082RVD/7082RVD                           |
|                             | * For further compatible models, please visit our website or use Toolbox |