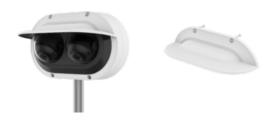

Hanwha Vision

SBV-215WCW

Weather Cap

## **Specifications**

| Mechanical                  |                                                                          |
|-----------------------------|--------------------------------------------------------------------------|
| Color                       | White                                                                    |
| Material                    | Plastic                                                                  |
| RAL code                    | RAL9003                                                                  |
| Product dimensions / weight | 208.22(W)x50.57(H)x89.25(D)mm(8.20"x1.99"x3.51"), 53g(0.12lb)            |
| Supported products          | PNM-C12083RVD/C7083RVD<br>PNM-12082RVD/7082RVD                           |
|                             | * For further compatible models, please visit our website or use Toolbox |