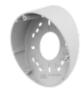

# SBV-138TMW

Tilt Mount

### **Specifications**

| Mechanical                  |                                                    |
|-----------------------------|----------------------------------------------------|
| Color                       | White                                              |
| Material                    | Aluminum                                           |
| RAL code                    | RAL9003                                            |
| Product dimensions / weight | Ø137.9x56.8mm(Ø5.43x2.24"), 220g                   |
| Mount Screw size            | TR20                                               |
| Supported products          | QNV-6072R/6082R, QNV-7082R, QNV-8080R<br>LNV-6072R |