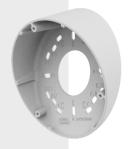

# SBV-138TMW

Tilt Mount

## **Key Features**

- Material: Aluminum
- Dimensions: Ø137.9x56.8mm(Ø5.43x2.24")
- Weight: 220g
- Color: White
- Supported products: QNV-6072R/6082R, QNV-7082R, QNV-8080R LNV-6072R

### **Specifications**

| Mechanical                  |                                                    |
|-----------------------------|----------------------------------------------------|
| Color                       | White                                              |
| Material                    | Aluminum                                           |
| RAL code                    | RAL9003                                            |
| Product dimensions / weight | Ø137.9x56.8mm(Ø5.43x2.24"), 220g                   |
| Mount Screw size            | TR20                                               |
| Supported products          | QNV-6072R/6082R, QNV-7082R, QNV-8080R<br>LNV-6072R |