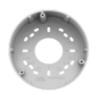

# SBV-138TMW

Tilt Mount

## **Key Features**

- Material: Aluminum
- Dimensions: Ø137.9x56.8mm(Ø5.43x2.24")
- Weight: 220g
- Color: White
- Supported products: QNV-6072R/6082R, QNV-7082R, QNV-8080R LNV-6072R

### **Specifications**

| Mechanical                  |                                                    |
|-----------------------------|----------------------------------------------------|
| Color                       | White                                              |
| Material                    | Aluminum                                           |
| RAL code                    | RAL9003                                            |
| Product dimensions / weight | Ø137.9x56.8mm(Ø5.43x2.24"), 220g                   |
| Mount Screw size            | TR20                                               |
| Supported products          | QNV-6072R/6082R, QNV-7082R, QNV-8080R<br>LNV-6072R |