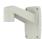

# **SBP-300WMW1**

Wall Mount

## **Specifications**

| Environmental                    |                                                                                                  |
|----------------------------------|--------------------------------------------------------------------------------------------------|
| Operating Temperature / Humidity | -50°C ~ +60°C(-58°F ~ +140°F) / 0 ~ 100% RH                                                      |
| Storage Temperature / Humidity   | -50°C ~ +60°C(-58°F ~ +140°F) / 0 ~ 100% RH                                                      |
| Mechanical                       |                                                                                                  |
| Color                            | White                                                                                            |
| Material                         | Aluminum                                                                                         |
| RAL code                         | RAL9003                                                                                          |
| Product dimensions / weight      | 112(W)x183(H)x207.5(D)mm, 625g                                                                   |
| Mount Screw size                 | M10                                                                                              |
| Supported products               | XNV-8081Z, QND-6012R<br>% For further compatible models, please visit our website or use Toolbox |