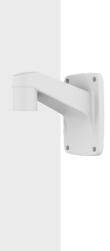

# **SBP-300WMW1**

Wall Mount

## **Key Features**

- When using a PTZ camera to a wall construction
- Mount screw size : PF 1 1/2"
- Color : White