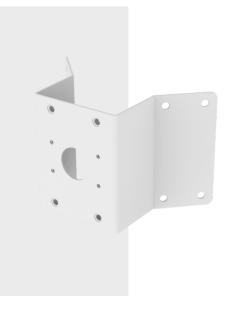

SBP-300KMW1

**Corner Mount** 

**Key Features** 

## Material: Aluminum

- Dimensions : 280(W)x183(H)x159(D)mm(11.02"x7.20"x6.26")
- Weight : 800g(1.76 lb)
- Color : White
- Supported products : XNV-6120R
- For further compatible models, please check out Wisenet Toolbox Plus

## Specifications

| Mechanical                  |                                                           |
|-----------------------------|-----------------------------------------------------------|
| Color                       | White                                                     |
| Material                    | Aluminum                                                  |
| RAL code                    | RAL9003                                                   |
| Product dimensions / weight | 280(W)x183(H)x159(D)mm(11.02"x7.20"x6.26"), 800g(1.76 lb) |