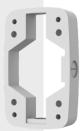

# **SBP-300BW1**

Wall Mount Bracket

**Key Features** 

• Weight: 700g(1.54lb) • Material : Aluminum • Mount screw size: TR30 • Conduit hole: 19.1mm

## SBP-300BW1

#### Wall Mount Bracket

### **Specifications**

| Mechanical                  |                                                                                                                                                               |
|-----------------------------|---------------------------------------------------------------------------------------------------------------------------------------------------------------|
| Color                       | White                                                                                                                                                         |
| Material                    | Aluminum                                                                                                                                                      |
| RAL code                    | RAL9003                                                                                                                                                       |
| Product dimensions / weight | 120x190.9x35mm(4.72"x7.52"x1.38"), 700g(1.54lb)                                                                                                               |
| Mount Screw size            | TR30                                                                                                                                                          |
| Conduit hole                | 19.1mm(3/4") (M25)                                                                                                                                            |
| Supported products          | <ul> <li>- Mount: SBP-300WMW/WMW1</li> <li>- Camera: TNO-7180RLP</li> <li>* For further compatible models, please visit our website or use Toolbox</li> </ul> |