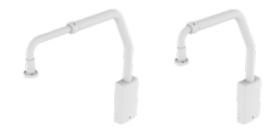

## SBP-156LMW

**Parapet Mount** 

**Key Features** 

• Weight: 7.1 kg (15.7 lb)

• Color : White

• Material : Aluminum

## SBP-156LMW

## Parapet Mount