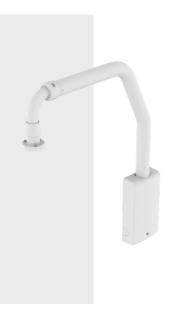

## SBP-156LMW

**Parapet Mount** 

**Key Features** 

• Weight: 7.1 kg (15.7 lb)

• Color : White

• Material : Aluminum

## SBP-156LMW

## Parapet Mount