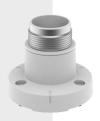

# SBP-156HMW

**Hanging Mount** 

## **Key Features**

• Material : Aluminum

• Color : White

• Dimensions : Φ95.5x84.0 mm( Φ3.76x3.31")

## **Specifications**

| Mechanical                  |                                                                                                                   |
|-----------------------------|-------------------------------------------------------------------------------------------------------------------|
| Color                       | White                                                                                                             |
| Material                    | Aluminum                                                                                                          |
| RAL code                    | RAL9003                                                                                                           |
| Product dimensions / weight | Ф95.5x84.0mm (Ф3.76x3.31") / 200g (0.44lb)                                                                        |
| Supported products          | XNP-9250/8250/6400/9250R/8250R/6400R<br>** For further compatible models, please visit our website or use Toolbox |