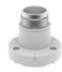

# SBP-156HMW

**Hanging Mount** 

## **Key Features**

• Material : Aluminum

• Color : White

• Dimensions : Φ95.5x84.0 mm( Φ3.76x3.31")

# Hanging Mount

## **Specifications**

| Mechanical                  |                                                                                                                   |
|-----------------------------|-------------------------------------------------------------------------------------------------------------------|
| Color                       | White                                                                                                             |
| Material                    | Aluminum                                                                                                          |
| RAL code                    | RAL9003                                                                                                           |
| Product dimensions / weight | Ф95.5x84.0mm (Ф3.76x3.31") / 200g (0.44lb)                                                                        |
| Supported products          | XNP-9250/8250/6400/9250R/8250R/6400R<br>** For further compatible models, please visit our website or use Toolbox |