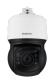

# SBP-156HMW

**Hanging Mount** 









## **Key Features**

• Material : Aluminum

• Color : White

• Dimensions : Φ95.5x84.0 mm( Φ3.76x3.31")

#### **Compatible Accessories** (Optional)







XNP-9300RW

XNP-8300RW

XNP-6400RW



# SBP-156HMW

# Hanging Mount



## **Specifications**

| Mechanical                  |                                                                                                                   |
|-----------------------------|-------------------------------------------------------------------------------------------------------------------|
| Color                       | White                                                                                                             |
| Material                    | Aluminum                                                                                                          |
| RAL code                    | RAL9003