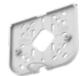

## SBP-140WMW

Wall Mount

• Weight: 631g (1.39lb)

• Material : Body-Aluminum, Cover-Polycarbonate (PC) • Dimension: 198.2x145.5x118.3mm(7.80x5.73x4.66")

• Color: White

## SBP-140WMW