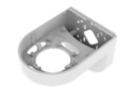

## SBP-140WMW

Wall Mount

• Weight: 631g (1.39lb)

• Material : Body-Aluminum, Cover-Polycarbonate (PC) • Dimension: 198.2x145.5x118.3mm(7.80x5.73x4.66")

• Color: White

## SBP-140WMW