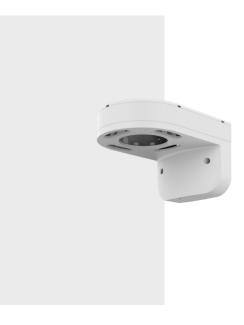

## SBP-140WMW

Wall Mount

• Weight: 631g (1.39lb)

• Material : Body-Aluminum, Cover-Polycarbonate (PC) • Dimension: 198.2x145.5x118.3mm(7.80x5.73x4.66")

• Color: White

## SBP-140WMW

## **Specifications**

| Mechanical                  |                                                    |
|-----------------------------|----------------------------------------------------|
| Color                       | White                                              |
| Material                    | Body : Aluminum<br>Cover : Polycarbonate(PC)       |
| RAL code                    | RAL9003                                            |
| Product dimensions / weight | 198.2x145.5x118.3mm(7.80x5.73x4.66"), 631g(1.39lb) |
| Mount Screw size            | TR20                                               |
| Conduit hole                | 19.1mm(3/4") (M25)                                 |
| Supported products          | QNV-C8083R/9083R                                   |