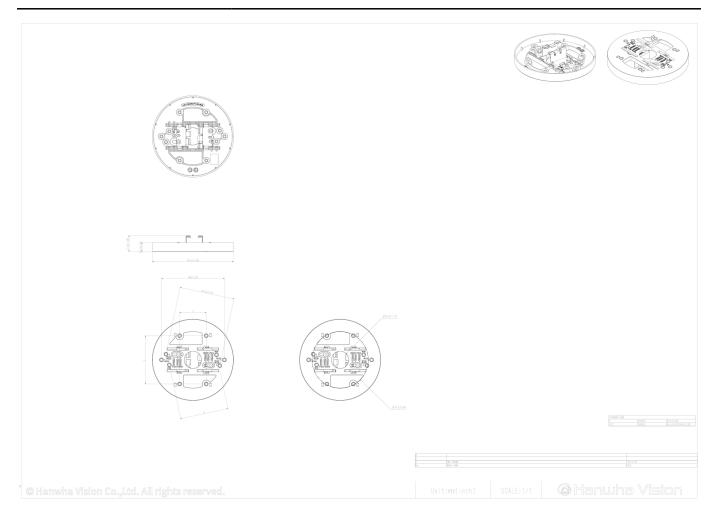

# SBP-140CMT

Tile Grid Ceiling Mount

• Color : White

• Material : Plate : Polycarbonate(PC), Rail : Aluminum

• Product dimensions / weight : ø140x27.5mm (ø5.51"x1.08") / 000g (0.00lb)

\* Totally 4pcs included on package

# SBP-140CMT

## Tile Grid Ceiling Mount

### **Specifications**

| Environmental                    |                                                                                                                                                                                        |
|----------------------------------|----------------------------------------------------------------------------------------------------------------------------------------------------------------------------------------|
| Operating Temperature / Humidity | -10°C~+45°C (+14°F~+113°F) / 5~90% RH (non-condensing)                                                                                                                                 |
| Storage Temperature / Humidity   | -30°C~+60°C (-22°F~+140°F) / 0~90% RH                                                                                                                                                  |
| Mechanical                       |                                                                                                                                                                                        |
| Color                            | White                                                                                                                                                                                  |
| Material                         | - Plate : Polycarbonate(PC)<br>- Rail : Aluminum                                                                                                                                       |
| RAL code                         | RAL9003                                                                                                                                                                                |
| Product dimensions / weight      | ø140x27.5mm (ø5.51"x1.08") / 108g (0.24lb)<br>※ Totally 4pcs included on package                                                                                                       |
| Mount Screw size                 | TR20                                                                                                                                                                                   |
| Max. load                        | 2.5kg (5.51lb)                                                                                                                                                                         |
| Supported products               | QNV-C8011R/C8012/C9011R, QNV-C8083R/C9083R, ANE-L6012R/L7012R/L7012L, XND-C6083RV/C7083RV/C8083RV/C9083RV<br>** For further compatible models, please visit our website or use Toolbox |

## SBP-140CMT

Tile Grid Ceiling Mount

CAD Unit:mm [inch]