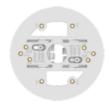

# SBP-140CMT

Tile Grid Ceiling Mount

• Color : White

• Material : Plate : Polycarbonate(PC), Rail : Aluminum

• Product dimensions / weight : ø140x27.5mm (ø5.51"x1.08") / 000g (0.00lb)

\* Totally 4pcs included on package

### **Specifications**

| Environmental                    |                                                                                                                                                                                        |
|----------------------------------|----------------------------------------------------------------------------------------------------------------------------------------------------------------------------------------|
| Operating Temperature / Humidity | -10°C~+45°C (+14°F~+113°F) / 5~90% RH (non-condensing)                                                                                                                                 |
| Storage Temperature / Humidity   | -30°C~+60°C (-22°F~+140°F) / 0~90% RH                                                                                                                                                  |
| Mechanical                       |                                                                                                                                                                                        |
| Color                            | White                                                                                                                                                                                  |
| Material                         | - Plate : Polycarbonate(PC)<br>- Rail : Aluminum                                                                                                                                       |
| RAL code                         | RAL9003                                                                                                                                                                                |
| Product dimensions / weight      | ø140x27.5mm (ø5.51"x1.08") / 108g (0.24lb)<br>※ Totally 4pcs included on package                                                                                                       |
| Mount Screw size                 | TR20                                                                                                                                                                                   |
| Max. load                        | 2.5kg (5.51lb)                                                                                                                                                                         |
| Supported products               | QNV-C8011R/C8012/C9011R, QNV-C8083R/C9083R, ANE-L6012R/L7012R/L7012L, XND-C6083RV/C7083RV/C8083RV/C9083RV<br>** For further compatible models, please visit our website or use Toolbox |