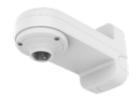

### **Specifications**

| Mechanical                  |                                                                                                                                                             |
|-----------------------------|-------------------------------------------------------------------------------------------------------------------------------------------------------------|
| Color                       | White                                                                                                                                                       |
| Material                    | Polycarbonate(PC), Aluminum                                                                                                                                 |
| RAL code                    | RAL9003                                                                                                                                                     |
| Product dimensions / weight | ø125x27.7mm(ø4.92x1.09") / 242g (0.54lb)                                                                                                                    |
| Mount Screw size            | TR30                                                                                                                                                        |
| Max. load                   | None  X Follow maximum load same as assembled mount                                                                                                         |
| Supported products          | - Mount: SBP-250WMW<br>- Hanging Adaptor: SBP-180HMW1/200HMW/215HMW/250HMW/315HMW<br>For further compatible models, please visit our website or use Toolbox |