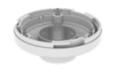

# SBP-115PFA

Wall&Pole Adaptor

• Color : White

• Mount screw size : TR30 • Dimensions : ø125x27.7mm \* Totally 3pcs included on package

## Wall&Pole Adaptor