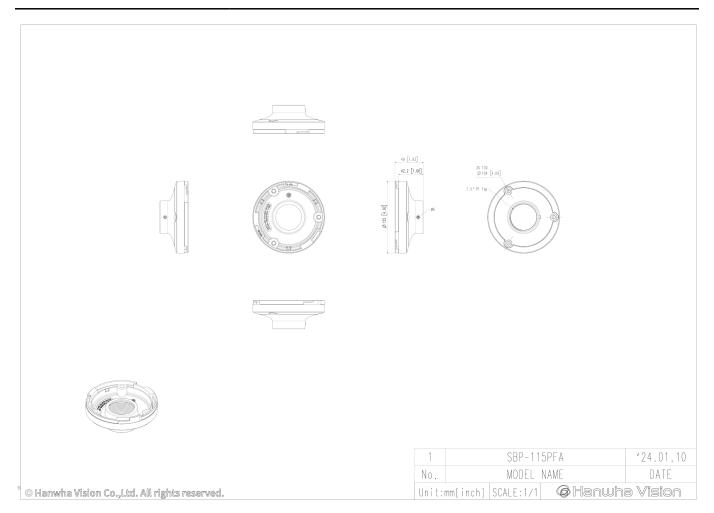

weight | ø125x27.7mm(ø4.92x1.09") / 242g (0.54lb)                                                                                                                    |
| Mount Screw size            | TR30                                                                                                                                                        |
| Max. load                   | None  X Follow maximum load same as assembled mount                                                                                                         |
| Supported products          | - Mount: SBP-250WMW<br>- Hanging Adaptor: SBP-180HMW1/200HMW/215HMW/250HMW/315HMW<br>For further compatible models, please visit our website or use Toolbox |



# SBP-115PFA

Wall&Pole Adaptor







CAD Unit:mm [inch]