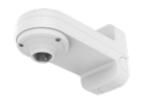

# SBP-115PFA

Wall&Pole Adaptor

• Color : White

• Mount screw size : TR30 • Dimensions : ø125x27.7mm \* Totally 3pcs included on package

## Wall&Pole Adaptor