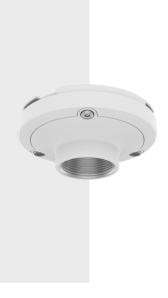

# SBP-115PFA

Wall&Pole Adaptor

• Color : White

• Mount screw size : TR30 • Dimensions : ø125x27.7mm \* Totally 3pcs included on package

### **Specifications**

| Mechanical                  |                                                                                                                                                             |
|-----------------------------|-------------------------------------------------------------------------------------------------------------------------------------------------------------|
| Color                       | White                                                                                                                                                       |
| Material                    | Polycarbonate(PC), Aluminum                                                                                                                                 |
| RAL code                    | RAL9003                                                                                                                                                     |
| Product dimensions / weight | ø125x27.7mm(ø4.92x1.09") / 242g (0.54lb)                                                                                                                    |
| Mount Screw size            | TR30                                                                                                                                                        |
| Max. load                   | None  X Follow maximum load same as assembled mount                                                                                                         |
| Supported products          | - Mount: SBP-250WMW<br>- Hanging Adaptor: SBP-180HMW1/200HMW/215HMW/250HMW/315HMW<br>For further compatible models, please visit our website or use Toolbox |