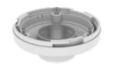

# SBP-115PFA

Wall&Pole Adaptor

• Color : White

• Mount screw size : TR30 • Dimensions : ø125x27.7mm \* Totally 3pcs included on package

## Wall&Pole Adaptor

### **Specifications**

| Mechanical                  |                                                                                                                                                             |
|-----------------------------|-------------------------------------------------------------------------------------------------------------------------------------------------------------|
| Color                       | White                                                                                                                                                       |
| Material                    | Polycarbonate(PC), Aluminum                                                                                                                                 |
| RAL code                    | RAL9003                                                                                                                                                     |
| Product dimensions / weight | ø125x27.7mm(ø4.92x1.09") / 242g (0.54lb)                                                                                                                    |
| Mount Screw size            | TR30                                                                                                                                                        |
| Max. load                   | None  X Follow maximum load same as assembled mount                                                                                                         |
| Supported products          | - Mount: SBP-250WMW<br>- Hanging Adaptor: SBP-180HMW1/200HMW/215HMW/250HMW/315HMW<br>For further compatible models, please visit our website or use Toolbox |