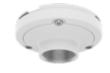

### **Specifications**

| Mechanical                  |                                                                                                                                                             |
|-----------------------------|-------------------------------------------------------------------------------------------------------------------------------------------------------------|
| Color                       | White                                                                                                                                                       |
| Material                    | Polycarbonate(PC), Aluminum                                                                                                                                 |
| RAL code                    | RAL9003                                                                                                                                                     |
| Product dimensions / weight | ø125x27.7mm(ø4.92x1.09") / 242g (0.54lb)                                                                                                                    |
| Mount Screw size            | TR30                                                                                                                                                        |
| Max. load                   | None  X Follow maximum load same as assembled mount                                                                                                         |
| Supported products          | - Mount: SBP-250WMW<br>- Hanging Adaptor: SBP-180HMW1/200HMW/215HMW/250HMW/315HMW<br>For further compatible models, please visit our website or use Toolbox |