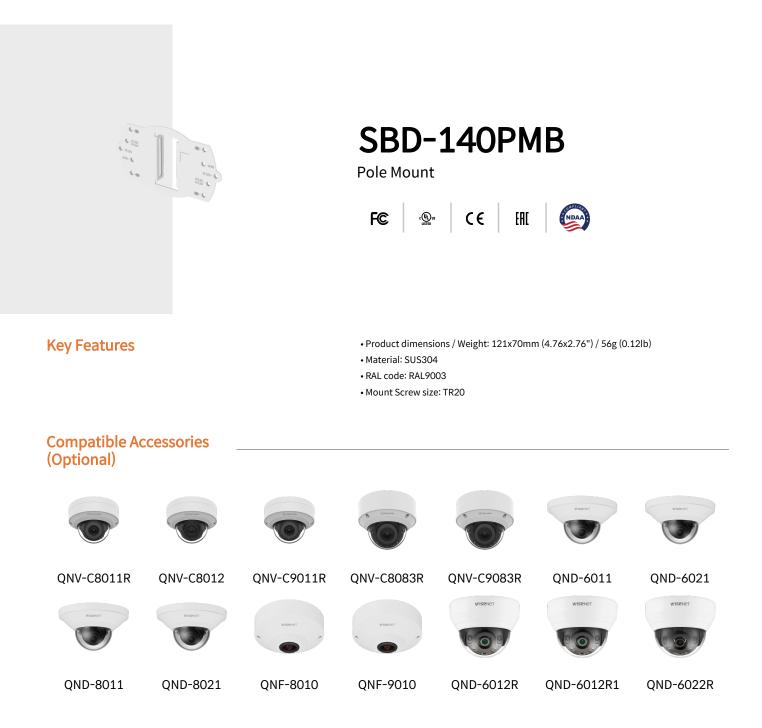

## SBD-140PMB

Pole Mount

## **Specifications**

| Mechanical                  |                                                                                                                                                                                                                             |
|-----------------------------|-----------------------------------------------------------------------------------------------------------------------------------------------------------------------------------------------------------------------------|
| Color                       | White                                                                                                                                                                                                                       |
| Material                    | SUS304                                                                                                                                                                                                                      |
| RAL code                    | RAL9003                                                                                                                                                                                                                     |
| Product dimensions / weight | 121x70mm (4.76x2.76") / 56g (0.12lb)                                                                                                                                                                                        |
| Mount Screw size            | TR20                                                                                                                                                                                                                        |
| Supported products          | QNV-C8011R/C8012/C9011R, QNV-C8083R/C9083R, QND-6011/6021,<br>QND-8011/8021, QNF-8010/9010, QND-6012R(1)/6022R(1)/6072R(1)/6082R(1),<br>QND-7012R/7022R/7082R, QNE-8011R/8021R, LND-6012R/6022R/6072R,<br>ANE-L6012R/L7012R |