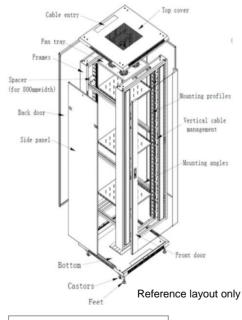

#### FEATURES

•

- Excellent design with many standard inclusions
- Doors open to 180 degrees with quick release hinge
- Steel front door
- Perforated rear door.
- 70% Perforation on perforated doors
- Swing handle lock for both front & rear door
- 19" depth adjustable mounting rail with RU markings
- Side panels fitted with round locks are easy to fit and remove
- Top panel with multiple cable entry knockouts
- Bottom panel with adjustable cable entry panels
- 800kg load capacity(on levelling feet)

## STANDARD INCLUSIONS

- 2 x Shelves
- 4 x Fan units
- 8 way Horizontal PDU (10A plug, 10A sockets)
- 2 x 150mm vertical cable trays
- Levelling feet
- Castors for moving purpose
- Earthing kit for all panels and doors
- 25 cage nuts and screw
- Baying Kit