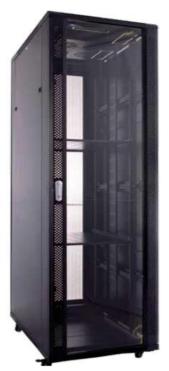

## DESCRIPTION: RTx Cabinet – 18RU x 600W x 800D Curve Perforated Front (curve protrudes 50mm) Perforated Rear Door

CABINET DIMENSION:985 H x 600 W x 800 DCOLOUR:BlackWEIGHT:61kgSHIPPING DIMENSION:1015 H x 640 W x 840 DSHIPPING WEIGHT:64kg

#### FEATURES

•

- Excellent design with many standard inclusions
- Doors open to 180 degrees with quick release hinge
- Steel front door
- Perforated rear door.
- 70% Perforation on perforated doors
- Swing handle lock for both front & rear door
- 19" depth adjustable mounting rail with RU markings
- Side panels fitted with round locks are easy to fit and remove
- Top panel with multiple cable entry knockouts
- Bottom panel with adjustable cable entry panels
- 800kg load capacity(on levelling feet)

## STANDARD INCLUSIONS

- 2 x Shelves
- 4 x Fan units
- 8 way Horizontal PDU (10A plug, 10A sockets)
- 2 x 150mm vertical cable trays
- Levelling feet
- Castors for moving purpose
- Earthing kit for all panels and doors
- 25 cage nuts and screw
- Baying Kit