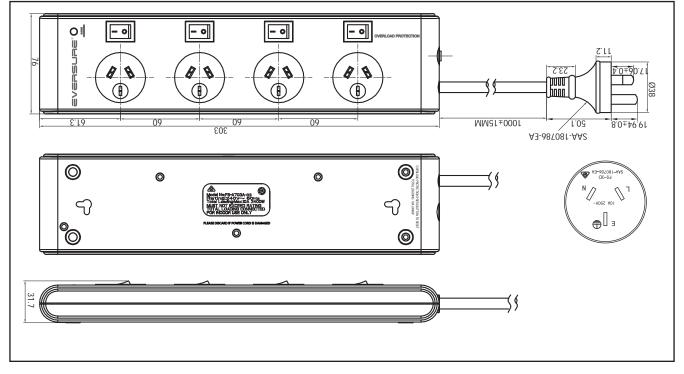

## PB-4-IS/WHT

4 WAY WIDE SOCKET POWER BOARD WITH INDIVIDUAL ON/OFF SWITCHES - WHITE

## **FEATURES**

- Surge protected
- Wide spacing
- Individual switches
- 4 power sockets
- 10Amp 2400watt
- One metre cord
- RoHS compliant
- Approved and manufactured to Australian standards

Telephone Equipment (NSW) PTY LTD Unit 2 – 22 Beaumont Rd Mount Kuring-gai NSW 2080, NSW Australia Ph: 1300 197 220 Email: sales@te-telequip.com www.te-telequip.com MELBOURNE 10 Richards Court Keilor Park VIC 3043