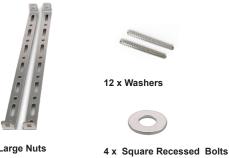

## **Assembly Instructions**

BT2-MSG/SS



- Insert square recessed bolt into the square hole on the strut and through adjustable clamps.
- Place two washers on top of bolt, followed by one large nut. Tighten the clamp and strut together. Repeat this for the remaining 3 clamps.
- Use the threaded bolts to tighten clamps to suit pole diameter. Tighten and secure with washer and large nuts as per picture
- If you have excess clamp after tightening to pole, we recommend folding this back for a neater finished product.
  - \* Please note Depending on pole diameter, you may be able to use 2 adjustable clamps (1 clamp per strut).





4 x Adjustable Clamps



8 x Large Nuts





2 x Threaded Bolts