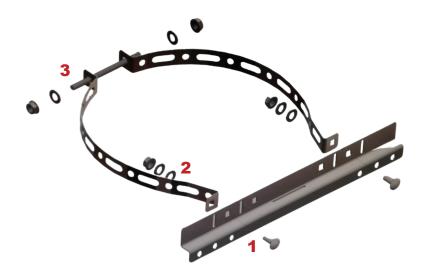

## **Assembly Instructions**

BT2-MSG/SS

- Insert square recessed bolt into the square hole on the strut and through adjustable clamps.
- Place two washers on top of bolt, followed by one large nut. Tighten the clamp and strut together. Repeat this for the remaining 3 clamps.
- Use the threaded bolts to tighten clamps to suit pole diameter. Tighten and secure with washer and large nuts as per picture
- If you have excess clamp after tightening to pole, we recommend folding this back for a neater finished product.
  - \* Please note Depending on pole diameter, you may be able to use 2 adjustable clamps (1 clamp per strut).